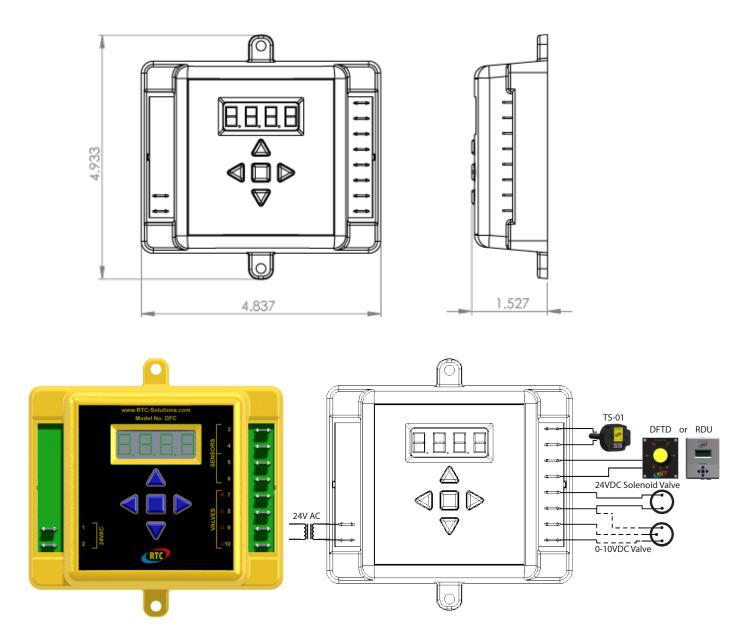

## DIGITAL ENHANCED GAS FIRED MODULATING CONTROL

## **DFC**

The **DFC** is a digital gas fired heating control. The control has a simple five button interface with a four digit LED display which allows the operator easily change settings to accomodate their needs.

- ◆ 4 Digit LED Display
- ◆ Programmable Parameters
- ◆ Local or Remote Control
- ◆ 2 Modulating Outputs that Power 0-24VDC and 0-10VDC Valves
- Password Protection
- ◆ Output Limiting and Selectable PID
- ◆ Programmable Start Delay
- ◆ Adjustable Temperature Limits

## DIGITAL ENHANCED GAS FIRED MODULATING CONTROL

**DFC Specifications** 

| 2. 25p 34                      |                                         |
|--------------------------------|-----------------------------------------|
| Power Requirements             | 24V AC Nominal<br>(18VAC/DC – 26VAC/DC) |
| Current Rating 24V Output      | 1A                                      |
| DFC Ambient Temperature Limits |                                         |
| Operating                      | -40-149°F (-40-65°C)                    |
| Accuracy                       | +/-3°F (1°C)                            |