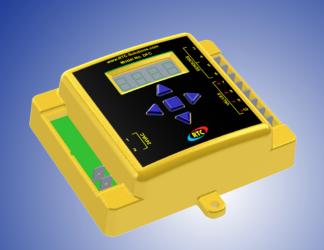

## **DFC**

The **DFC** is a digital gas fired heating control. The control has a simple five button interface with a four digit LED display which allows the operator easily change settings to accomodate their needs.

- ◆ 4 Digit LED Display
- ◆ Programmable Parameters
- ◆ Local or Remote Control
- ◆ 2 Modulating Outputs that Power 0-24VDC and 0-10VDC Valves
- Password Protection
- ◆ Output Limiting and Selectable PID
- ◆ Programmable Start Delay
- ◆ Adjustable Temperature Limits