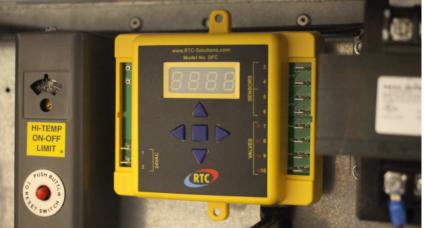

## **DFC**

The **DFC** is a digital gas fired heating control. The control has a simple five button interface with a four digit LED display which allows the operator easily change settings to accomodate their needs.

- ◆ 4 Digit LED Display
- ◆ Programmable Parameters
- ◆ Local or Remote Control
- ◆ 2 Modulating Outputs that Power 0-24VDC and 0-10VDC Valves
- Password Protection
- ◆ Output Limiting and Selectable PID
- ◆ Programmable Start Delay
- ◆ Adjustable Temperature Limits