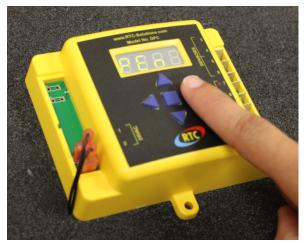

## **DFC**

The **DFC** is a digital gas fired heating control. The control has a simple five button interface with a four digit LED display which allows the operator easily change settings to accomodate their needs.

- ◆ 4 Digit LED Display
- ◆ Programmable Parameters
- ◆ Local or Remote Control
- ◆ 2 Modulating Outputs that Power 0-24VDC and 0-10VDC Valves
- Password Protection
- ◆ Output Limiting and Selectable PID
- ◆ Programmable Start Delay
- ◆ Adjustable Temperature Limits